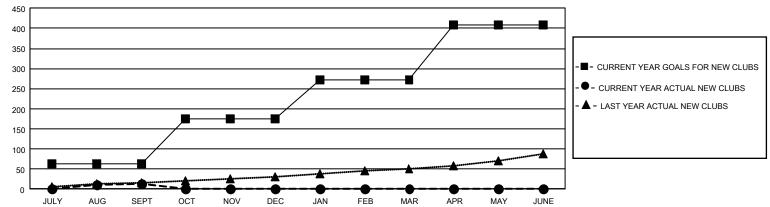

## REPORT DOES NOT INCLUDE CLUBS IN UNDISTRICTED AREAS.

| Clubs                 |               |           |               | Members RESULTS FOR 2022-2023 |                        |                         |                                                    |
|-----------------------|---------------|-----------|---------------|-------------------------------|------------------------|-------------------------|----------------------------------------------------|
| RESULTS FOR 2022-2023 |               |           |               |                               |                        |                         |                                                    |
| QUARTER               | NEW CLUB GOAL | NEW CLUBS | DROPPED CLUBS | QUARTER MEMI                  | BER GROWTH NET<br>GOAL | MEMBER GROWTH<br>ACTUAL | DROPPED<br>MEMBERS ACTUAL<br>(including transfers) |
| JULY/AUG/SEPT         | 192           | 14        | 64            | JULY/AUG/SEPT                 | 4133                   | 7,255                   | 7,310                                              |
| OCT/NOV/DEC           | 330           | 0         | 0             | OCT/NOV/DEC                   | 4409                   | 0                       | 0                                                  |
| JAN/FEB/MAR           | 294           | 0         | 0             | JAN/FEB/MAR                   | 4451                   | 0                       | 0                                                  |
| APR/MAY/JUNE          | 411           | 0         | 0             | APR/MAY/JUNE                  | 4727                   | 0                       | 0                                                  |

## GOALS AND ACTUAL MEMBERS CUMULATIVE

| DROPPED CLUBS: 64 |       | 2,641 CLUBS OF 10,328 ADDED 1 OR<br>MORE NEW MEMBERS | GENDER DISTRIBUTION                    |                  |  |
|-------------------|-------|------------------------------------------------------|----------------------------------------|------------------|--|
|                   |       |                                                      | MALE                                   | 174,608 (64.54%) |  |
|                   |       |                                                      | FEMALE                                 | 95,800 (35.41%)  |  |
| DROPPED MEMBERS   |       |                                                      | NON BINARY                             | 10 (0.00%)       |  |
| DECEASED          | 1,112 |                                                      | PREFER NOT TO ANSWER                   | 119 (0.04%)      |  |
| CLUB CANCELLED    | 173   |                                                      |                                        |                  |  |
| OTHER             | 6,030 | CLICK HERE FOR CUMULATIVE MEMBERSHIP DATA            | TOTAL FAMILY UNIT MEMBE                | RS 52,317        |  |
| TOTAL             | 7,315 | MEMBERSON BATT                                       | FAMILY MEMBERS PAYING HALF 26,909 DUES |                  |  |